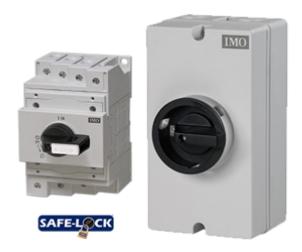

## **FEATURES**

- Panel, base & single hole mounting options available
- Enclosed & modular versions available
- Lever actuator, lockable lover actuator & lockable rotary actuator options
- Range available up to 55A
- Range available up to 8 pole
- 5 year manufacturer warranty
- CE, UL, cUL, TUV & IEC approved
- Over 3 million worldwide installed unit with ZERO ELECTRICAL FAILURES